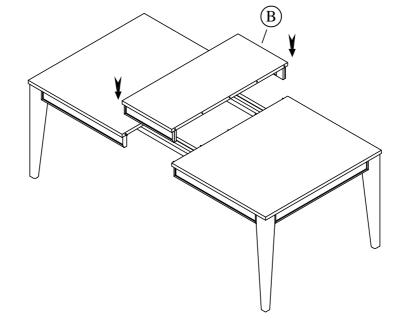

# LYDIA Dining Room Assembly Instructions

Made in Viet Nam

27150 - Rectangle Dining Table

STEP 3:

LYDIA
Dining Room
Assembly Instructions

Made in Viet Nam

27150 - Rectangle Dining Table

STEP 4: