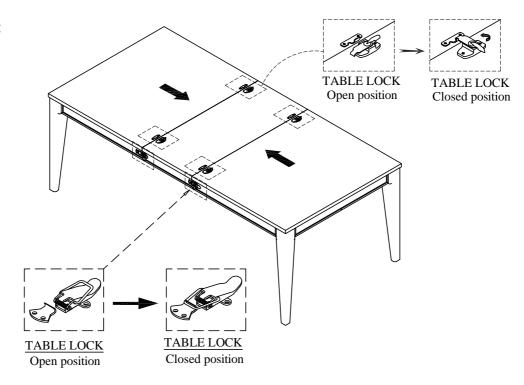

# LYDIA Dining Room Assembly Instructions

Made in Viet Nam

27150 - Rectangle Dining Table

STEP 3:

LYDIA
Dining Room
Assembly Instructions

Made in Viet Nam

27150 - Rectangle Dining Table

STEP 4: