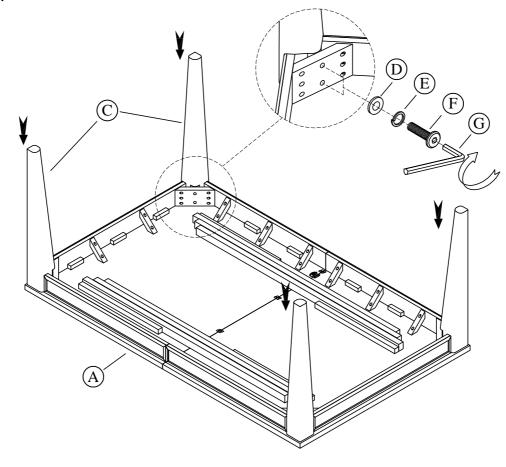

Riverside

info@riverside-furniture.com

LYDIA
Dining Room
Assembly Instructions

# Made in Viet Nam

# Warning:

- Be sure to check all packing material carefully for small parts, which may have come loose inside the carton during shipment.
- To prevent possible scratches and damage, this furniture **MUST BE ASSEMBLED BY TWO PEOPLE** on a soft surface such as a blanket or carpet.

**Important Use Information:** We recommend using coasters, placemats and trivets when placing hot or cold containers on this item. It is also recommended to quickly cleanup any spills to minimize exposure to moisture. Doing so will prolong the life and look of the item for many years.



27150 Rectangular Dining Table

### Components and Hardware List



#### STEP 1:





info@riverside-furniture.com

# LYDIA Dining Room Assembly Instructions

Made in Viet Nam

27150 - Rectangle Dining Table





STEP 3:





LYDIA
Dining Room
Assembly Instructions

Made in Viet Nam

27150 - Rectangle Dining Table

STEP 4:



# Complete