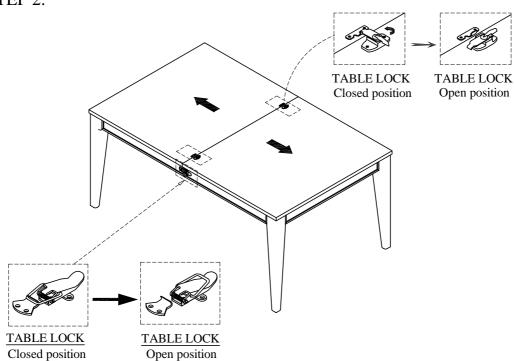

# LYDIA Dining Room Assembly Instructions

Made in Viet Nam

27150 - Rectangle Dining Table

STEP 3:

LYDIA
Dining Room
Assembly Instructions

Made in Viet Nam

27150 - Rectangle Dining Table

STEP 4: